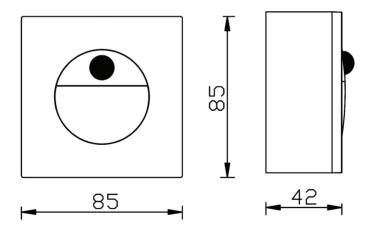

WEEE Number: 80133970

# INSTALLATION INSTRUCTION LED STEP LIGHT VT-8035



# **INTRODUCTION**

Thank you for selecting and buying V-TAC LED product. V-TAC will serve you the best. Please read these instructions carefully before starting the installing and keep this manual handy for future reference. If you have any other query, please contact our dealer or local vendor from whom you have purchased the product. They are trained and ready to serve you at the best.



## **STRUCTURE & SIZE**







## **INSTALLATION INSTRUCTIONS**

- Switch off the power.
- Cut a hole using an appropriate tool according to cut-out. (Picture 1)
- Fix rubber stopper install the back of the lamp property and using screny to fix in the hole. (Picture 2 )
- Connect the wire of the driver to mains (100-240V) in a correct way (Picture 3)
- Install the lamp property. (Picture 4)
- The lamp will lit up once motion is detected. It will automatically turned off if there is no motion. (Picture 5)





# **NOTICE**

- Risk of shock, hence disconnect at fuse or circuit breaker before installation or servicing.
- Suitable for a Maximum use of 10-20 Hours Daily. Usage of product for 24Hours a day would void the warranty.
- Consult a certified technician if you are unsure.

## WARRANTY

- This product is warranty