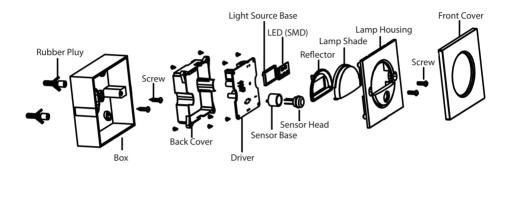

## **INSTALLATION INSTRUCTIONS**

- Switch off the power.
- Cut a hole using an appropriate tool according to cut-out. (Picture 1)
- Fix rubber stopper install the back of the lamp property and using screny to fix in the hole. (Picture 2 )
- Connect the wire of the driver to mains (100-240V) in a correct way (Picture 3)
- Install the lamp property. (Picture 4)
- The lamp will lit up once motion is detected. It will automatically turned off if there is no motion. (Picture 5)