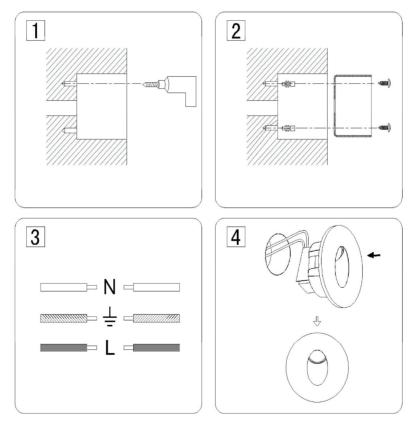

## **INSTALLATION INSTRUCTIONS**

- Switch off the power.
- Cut a hole using an appropriate tool according to cut-out. (Picture 1)
- Fix rubber stopper install the back of the lamp property and using screny to fix in the hole. (Picture 2 )
- Connect the wire of the driver to mains (100-240V) in a correct way (Picture 3)
- Install the lamp property. (Picture 4)
- The lamp will lit up once motion is detected. It will automatically turned off if there is no motion. (Picture 5)